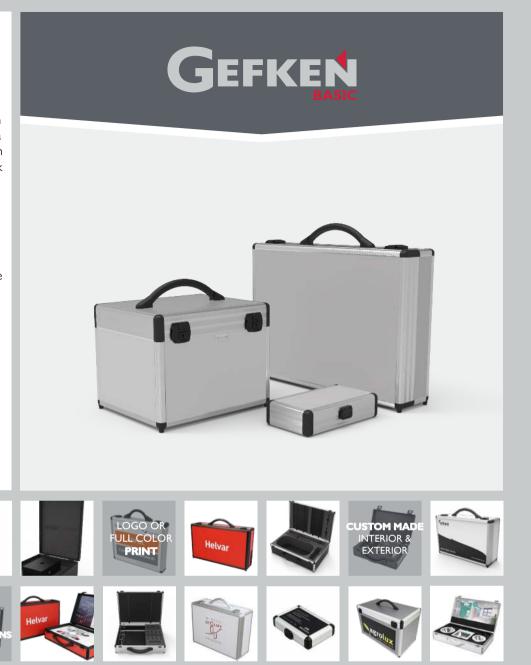

The custom-made cases from the Gefken Basic range offer many options. We are happy to guide and advise you. The cases consist of a frame of clear or black anodised aluminium profiles with panels in various colours that can be finished with a single colour logo or full-colour printing. In this way, the case will always have the look and feel that represents your business.

With the Gefken Basic you have many possibilities. Made to measure down to the millimetre. Attaché style? Or rather a style with a top opening, like a beauty case? A low base section with a removable high lid on top? It's all possible. Equipped with wheels and a pull-out handle, so you can pull the case behind you like a trolley? That's no problem either. Whether it's a few or a few thousand pieces